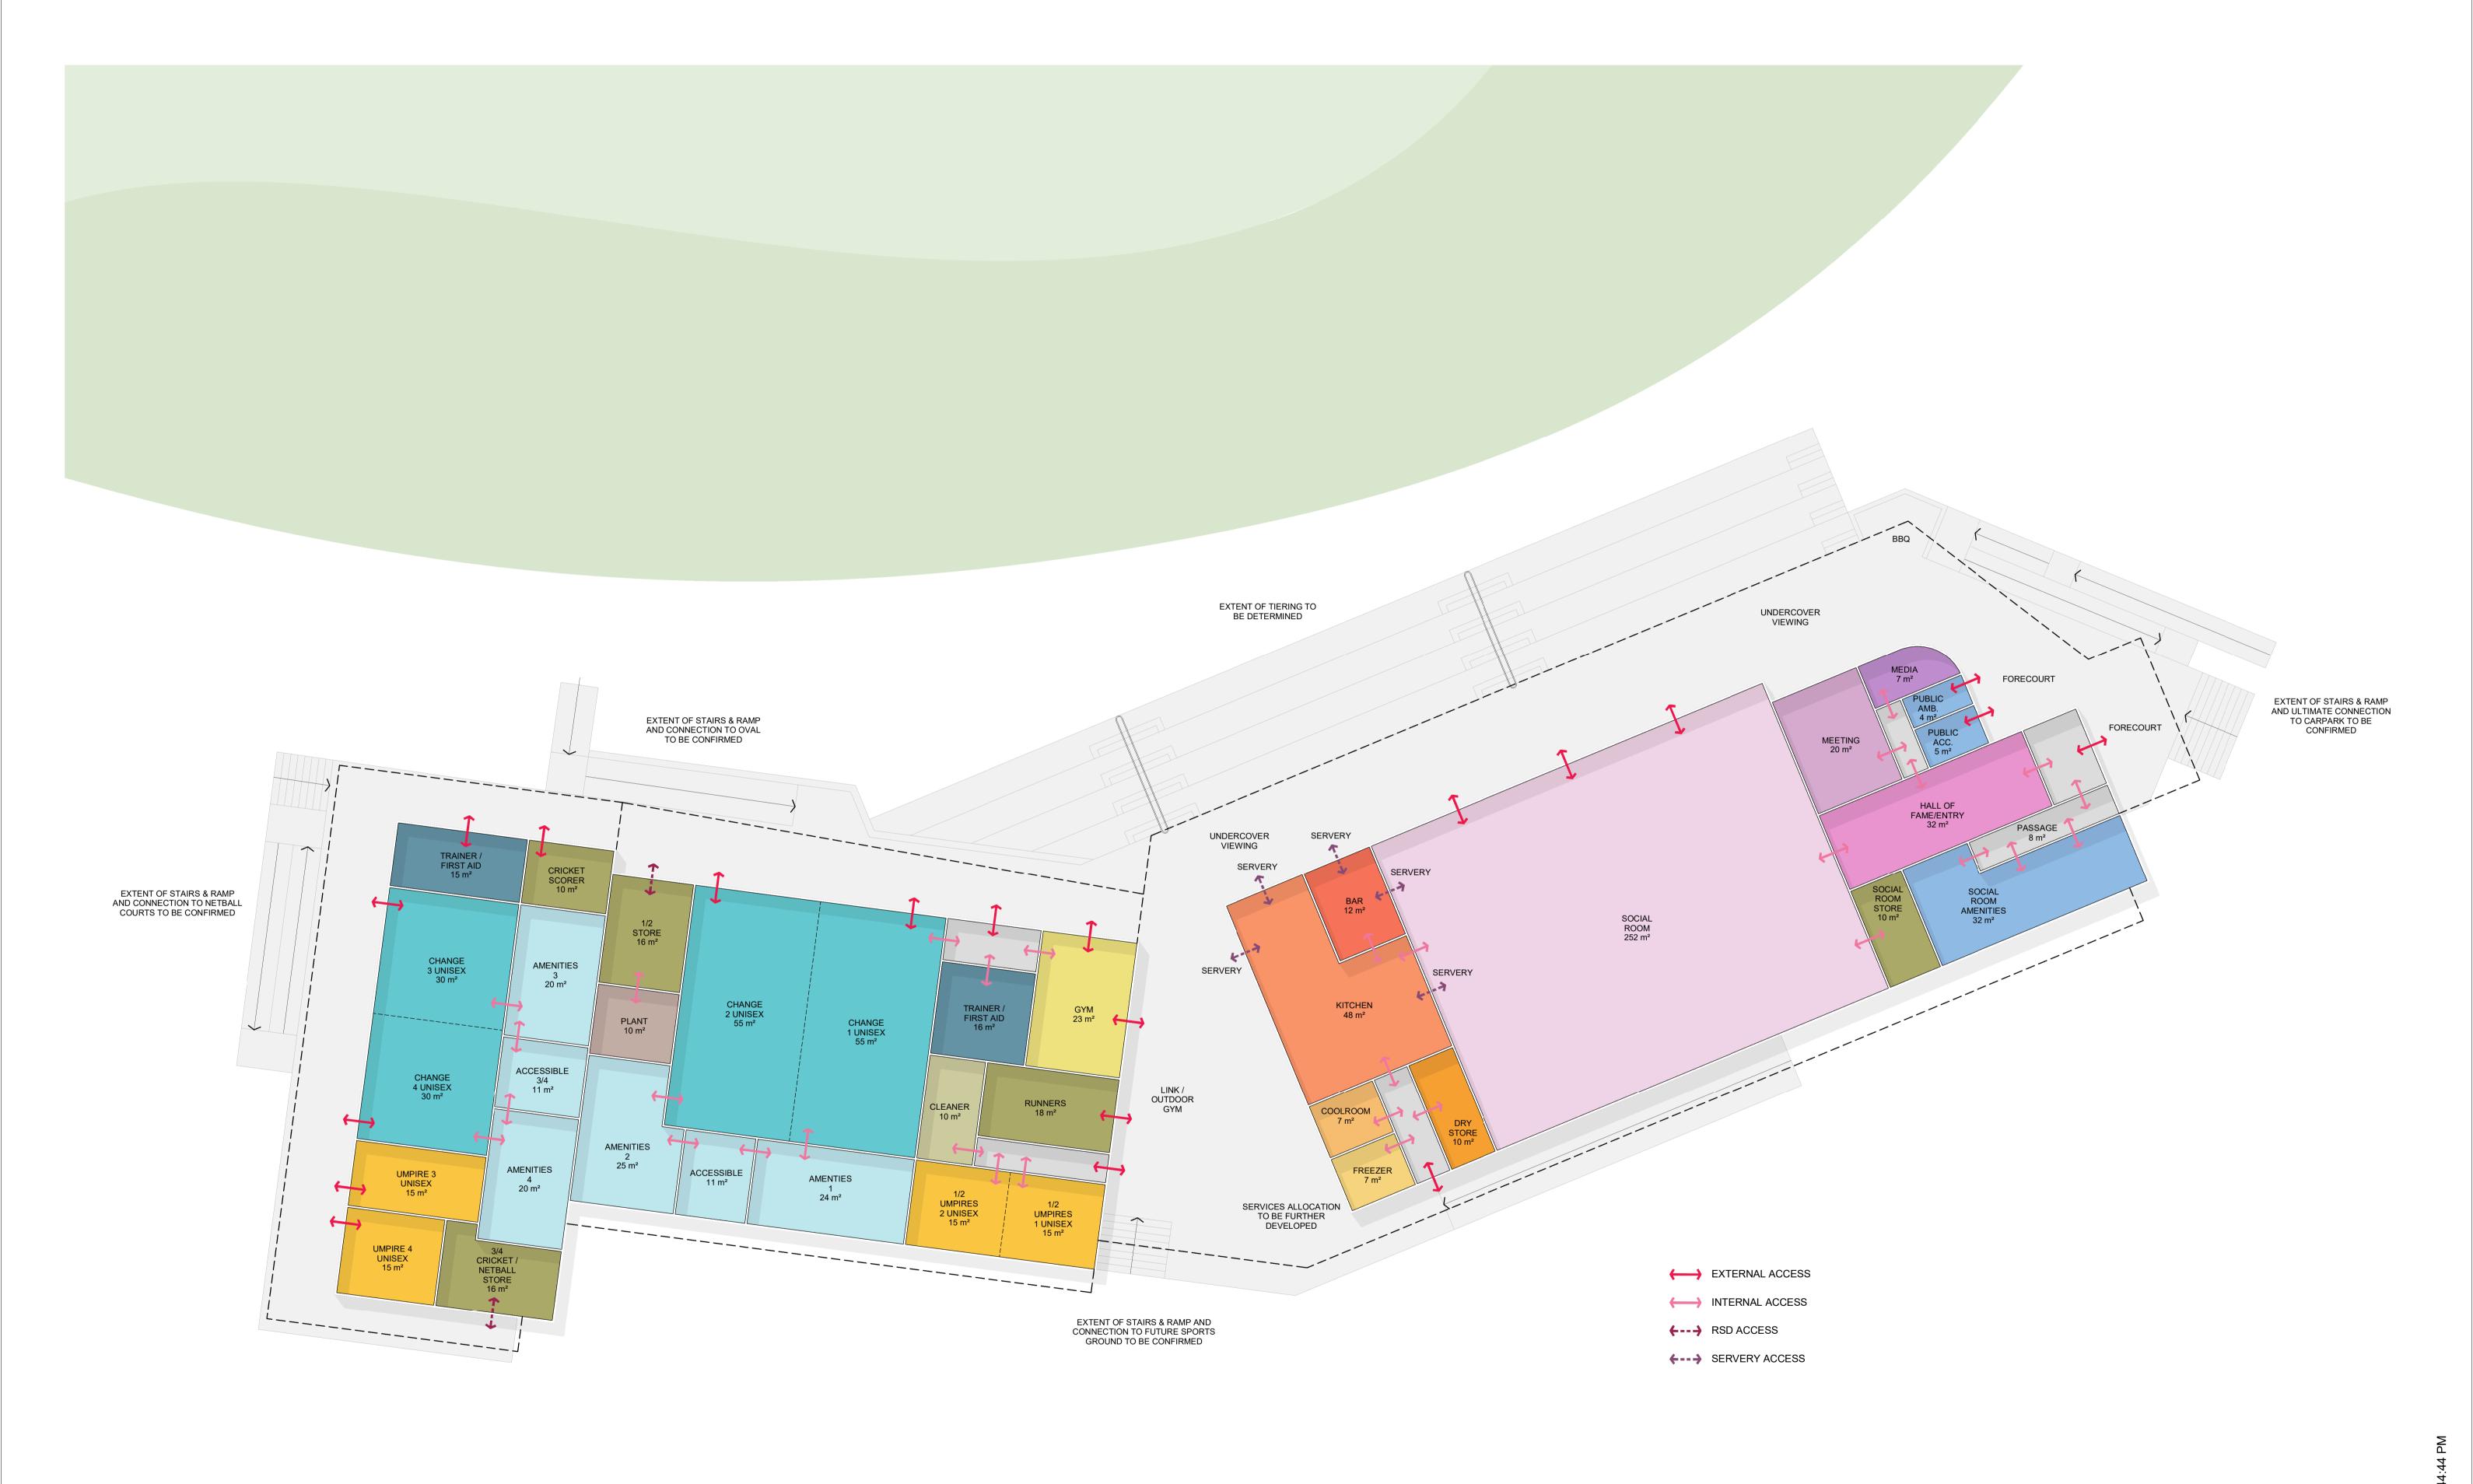

Suite 1 Level 1, 5 Melrose Street Sandringham, Victoria 3191 p: (03) 9521 6888 w: www.cohenleigh.com e: info@cohenleigh.com CohenLeigh Architects

PRINCESS PARK SPORTS PAVILION

GREATER SHEPPARTON

| SCALE<br>1:125 | @ A1 |            |         |         | [ |
|----------------|------|------------|---------|---------|---|
| DRAWN          |      | Author     | CHECKED | Checker |   |
| PROJECT No.    |      | 200702     |         |         |   |
| DATE           |      | Issue Date |         |         | 4 |

|     | Proposed Floor Plan |         |  |
|-----|---------------------|---------|--|
| ker | DRAWING No.         | REV No. |  |
|     | A402                | A       |  |